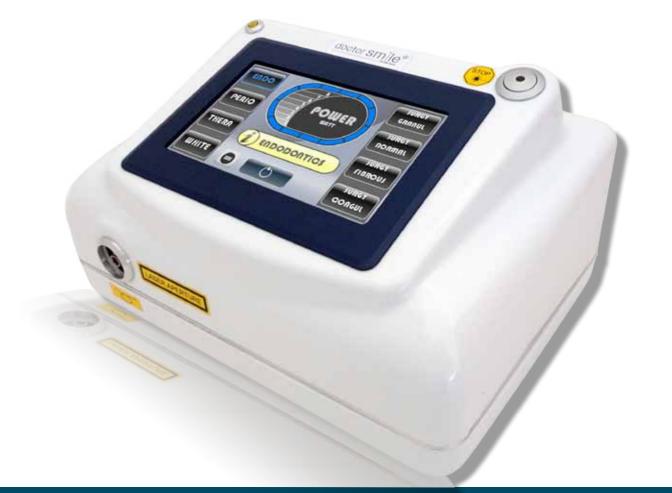

#### **IT'S THAT SIMPLE**

The Simpler laser includes both basic and advanced software. Use the basic software for fast access to everyday preset treatments in a single touch.

### **CLINICAL GUIDE**

The one touch built in clinical guide offers all the necessary info for perfect treatment directly on screen.

## MORE APPLICATIONS

Add a special treatment Apps to your Simpler laser, with internationally approved preset parameters and specially engineered tools. Boost your laser power to reach a 12W peak!

### A COMPLETE SET OF ACCESSORIES

Simpler includes a complete set of accessories to get the most out of your laser: handpiece for surgery, biostimulation and whitening.

SIMPLER is a diode laser for dentistry essential for treatments in endodontics, periodontics, soft tissue surgery, therapy, biostimulation and whitening. The **TOP Tissue Optimized Pulse** mode is a biotype specific configuration that modulates laser emission for perfect bloodless cutting on every soft tissue type, with a laser power that can reach up to 12W. SIMPLER is the affordable and indispensable instrument for every modern dental practice!