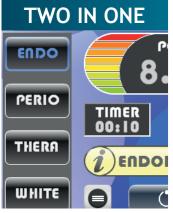

# **2in**

Apps

Acc

#### **IT'S THAT SIMPLE**

The Simpler laser includes both basic and advanced software. Use the basic software for fast access to everyday preset treatments in a single touch.

### **CLINICAL GUIDE**

The one touch built in clinical guide offers all the necessary info for perfect treatment directly on screen.

## MORE APPLICATIONS

Add a special treatment Apps to your Simpler laser, with internationally approved preset parameters and specially engineered tools. Boost your laser power to reach a 12W peak!