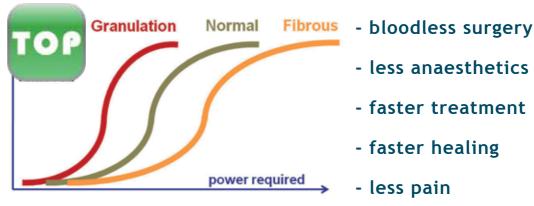

**Tissue Biotype vs Cutting Power** 

### A COMPLETE SET OF ACCESSORIES

Simpler includes a complete set of accessories to get the most out of your laser: handpiece for surgery, biostimulation and whitening.

SIMPLER is a diode laser for dentistry essential for treatments in endodontics, periodontics, soft tissue surgery, therapy, biostimulation and whitening. The **TOP Tissue Optimized Pulse** mode is a biotype specific configuration that modulates laser emission for perfect bloodless cutting on every soft tissue type, with a laser power that can reach up to 12W. SIMPLER is the affordable and indispensable instrument for every modern dental practice!