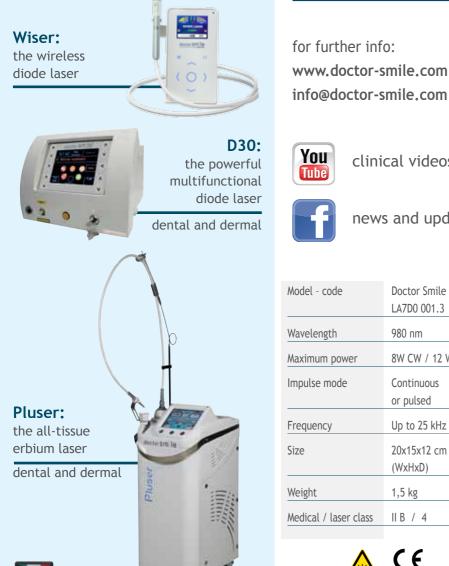

# SIMPLER: the affordable diode laser

### A COMPLETE SET OF ACCESSORIES

Simpler includes a complete set of accessories to get the most out of your laser: handpiece for surgery, biostimulation and whitening.

SIMPLER is a diode laser for dentistry essential for treatments in endodontics, periodontics, soft tissue surgery, therapy, biostimulation and whitening. The **TOP Tissue Optimized Pulse** mode is a biotype specific configuration that modulates laser emission for perfect bloodless cutting on every soft tissue type, with a laser power that can reach up to 12W. SIMPLER is the affordable and indispensable instrument for every modern dental practice!